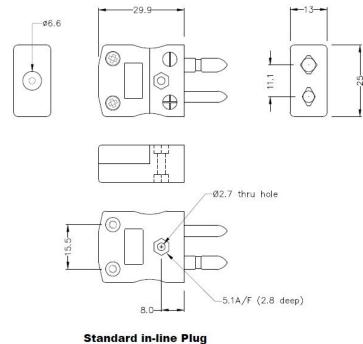

ndard Thermocouple Connector Plug



## Features

• Contacts are made from true Thermocouple alloys

• Suitable for industrial applications

• Built with high-quality materials, this connector is engineered to withstand the challenges of industrial environments



## **Specification**

| Sensor Type       | Т                      |  |
|-------------------|------------------------|--|
| Connector Size    | Standard               |  |
| Connector Type    | Plug                   |  |
| Colour            | Brown                  |  |
| Max. Temperature  | 220 °C                 |  |
| Pins              | Solid Round Pins       |  |
| +Positive Contact | Fe                     |  |
| -Negative Contact | CuNi                   |  |
| Standards Met     | BS EN 50212:1997; RoHS |  |

## Drawing



(dimensions in mm)

Art. Nr. RND 410-00218