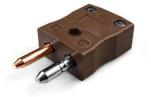

## Standard Thermocouple Connector Plug

## **Specification**

| Sensor Type       | Т                      |  |
|-------------------|------------------------|--|
| Connector Size    | Standard               |  |
| Connector Type    | Plug                   |  |
| Colour            | Brown                  |  |
| Max. Temperature  | 220 °C                 |  |
| Pins              | Solid Round Pins       |  |
| +Positive Contact | Fe                     |  |
| -Negative Contact | CuNi                   |  |
| Standards Met     | BS EN 50212:1997; RoHS |  |